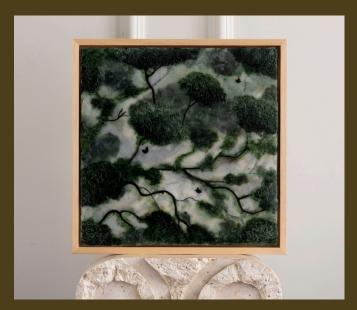

I will donate 10% of the profits from this series to the Bee Foundation (a foundation in the Netherlands dedicated to saving bees).

Let us remember - 30x30cm - encaustic, oil & ink on wood - standard light frame SOLD

Let us remember - 30x30cm - encaustic, oil & ink on wood - standard light frame SOLD

Let us remember - 30x30cm - encaustic, oil & ink on wood - standard light frame SOLD

Let us remember - 40x40cm - encaustic, oil & ink on wood - ovankol frame SOLD