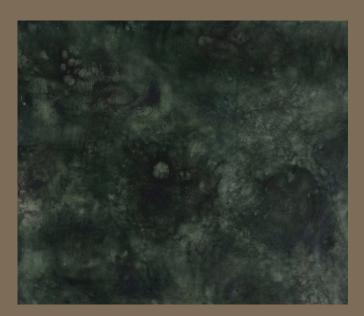

A woman's shoulders 2 - 100×20cm - encaustic & oil on wood - ovankol frame €1100,-

100x100 cm encaustic & oil on wood handmade ovankol frame €3450,-

On this work:
v sign = vulva / life giving
M sign = frog symbol / birth
bird sign = wisdom / trancendence
eye sign = clairevoyant
mother goddess = regenerative
medicine wheel
baubo goddess
circle of life
holy marriage

100x100 cm encaustic & oil on wood handmade ovankol frame