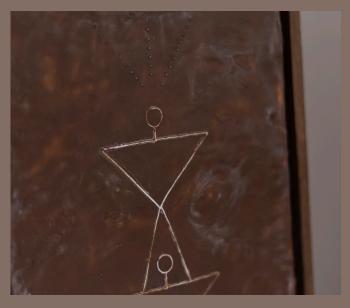

A woman's shoulders 2 - 100×20cm - encaustic & oil on wood - ovankol frame €1100,-

100x100 cm encaustic & oil on wood handmade ovankol frame €3450,-

On this work:
v sign = vulva / life giving
M sign = frog symbol / birth
bird sign = wisdom / trancendence
eye sign = clairevoyant
mother goddess = regenerative
medicine wheel
baubo goddess
circle of life
holy marriage