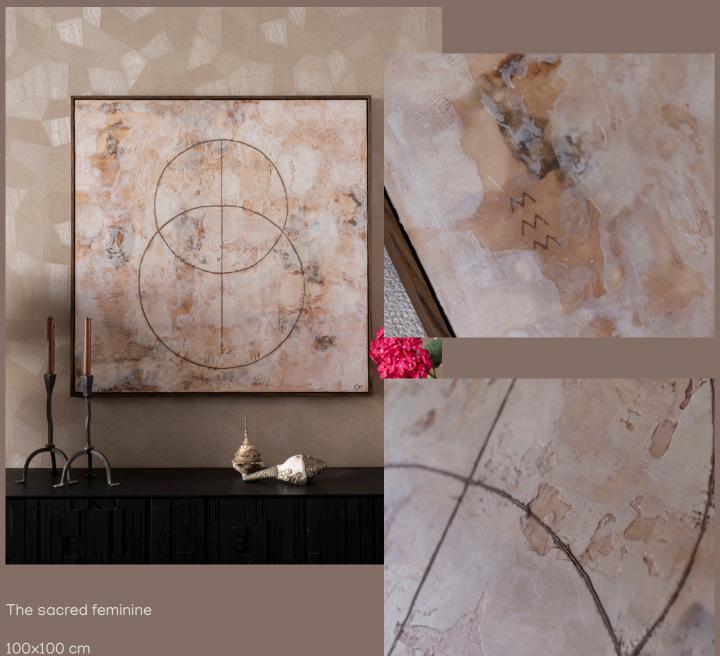

#### PRIVATE COLLECTION

On this work: womb space / sacred marriage sign M sign = frog symbol / life giving X sign = medicine wheel

100x60 cm encaustic, oil & lapis lazuli on wood handmade ovankol frame €2750,-

On this work:

Snake symbol = transformation, rebirth and renewal

Lapis lazuli = wisdom and self-insight