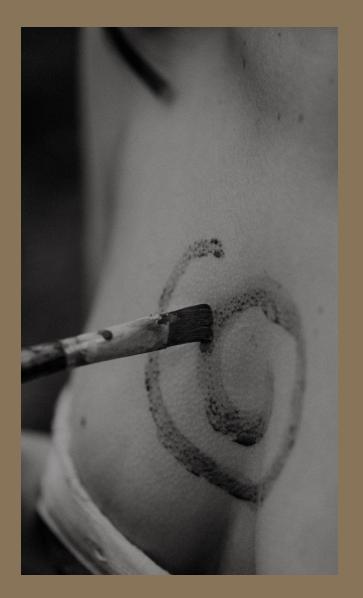

A woman's shoulders 2 - 100×20cm - encaustic & oil on wood - ovankol frame €1100,-

100x100 cm encaustic & oil on wood handmade ovankol frame €3450,-

On this work:
v sign = vulva / life giving
M sign = frog symbol / birth
bird sign = wisdom / trancendence
eye sign = clairevoyant
mother goddess = regenerative
medicine wheel
baubo goddess
circle of life
holy marriage

100x100 cm encaustic & oil on wood handmade ovankol frame