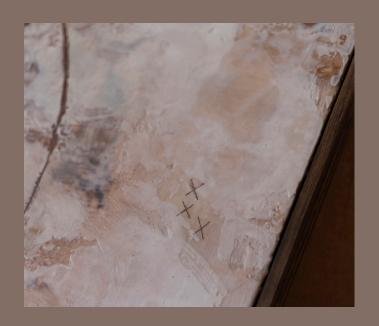

#### PRIVATE COLLECTION

On this work: womb space / sacred marriage sign M sign = frog symbol / life giving X sign = medicine wheel

100x60 cm encaustic, oil & lapis lazuli on wood handmade ovankol frame €2750,-

On this work:

Snake symbol = transformation, rebirth and renewal

Lapis lazuli = wisdom and self-insight