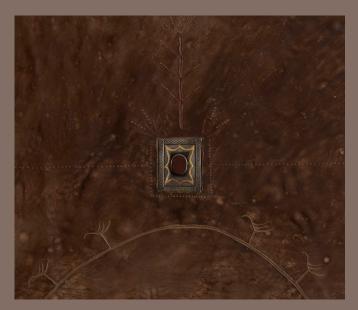

A woman's shoulders 2 - 100×20cm - encaustic & oil on wood - ovankol frame €1100,-

100x100 cm encaustic & oil on wood handmade ovankol frame €3450,-

On this work:
v sign = vulva / life giving
M sign = frog symbol / birth
bird sign = wisdom / trancendence
eye sign = clairevoyant
mother goddess = regenerative
medicine wheel
baubo goddess
circle of life
holy marriage

100x100 cm encaustic & oil on wood handmade ovankol frame