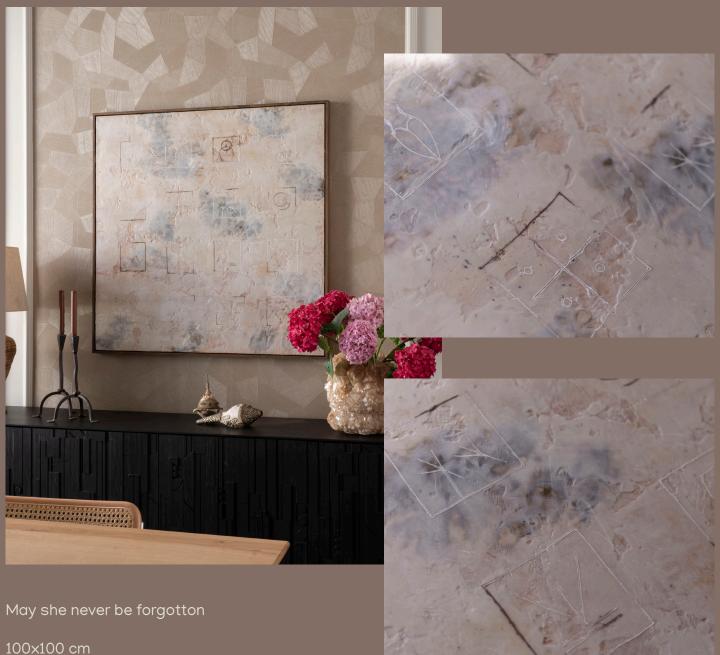

A woman's shoulders 2 - 100×20cm - encaustic & oil on wood - ovankol frame €1100,-

100x100 cm encaustic & oil on wood handmade ovankol frame €3450,-

On this work:
v sign = vulva / life giving
M sign = frog symbol / birth
bird sign = wisdom / trancendence
eye sign = clairevoyant
mother goddess = regenerative
medicine wheel
baubo goddess
circle of life
holy marriage

100x100 cm encaustic & oil on wood handmade ovankol frame