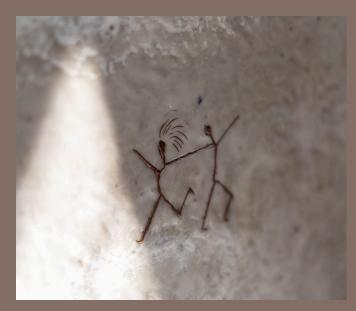

## Women who paved the way

This series is an ode to the ancient European goddess culture and to the wisdom of all the women who came before us. Inspired by rock art, ancient clay models and pottery, each sign and symbol holds its own story. There is A LOT of symbolism in every piece I make. Please let me know if you want to know more about one (or five!) of them.

A woman's shoulders 2 - 100×20cm - encaustic & oil on wood - ovankol frame €1100,-

100x100 cm encaustic & oil on wood handmade ovankol frame €3450,-

On this work:
v sign = vulva / life giving
M sign = frog symbol / birth
bird sign = wisdom / trancendence
eye sign = clairevoyant
mother goddess = regenerative
medicine wheel
baubo goddess
circle of life
holy marriage