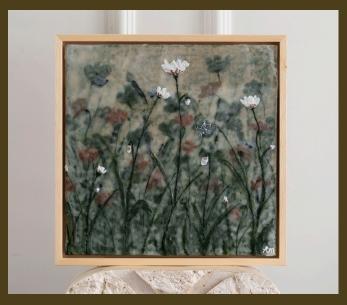

If you see something that makes your heart skip a beat, feel free to ask for more detailed photo's and video's. Im happy to help.

Women who paved the way - 30x30cm - encaustic & oil on wood - ovankol wood frame SOLD

Baubo goddess - 30x30cm - encaustic & oil on wood - ovankol wood frame SOLD

Ancestral knowledge - 30x30cm - encaustic & oil on wood - ovankol wood frame SOLD

Women dancing - 40×40cm - encaustic & oil on wood - ovankol frame €750,-