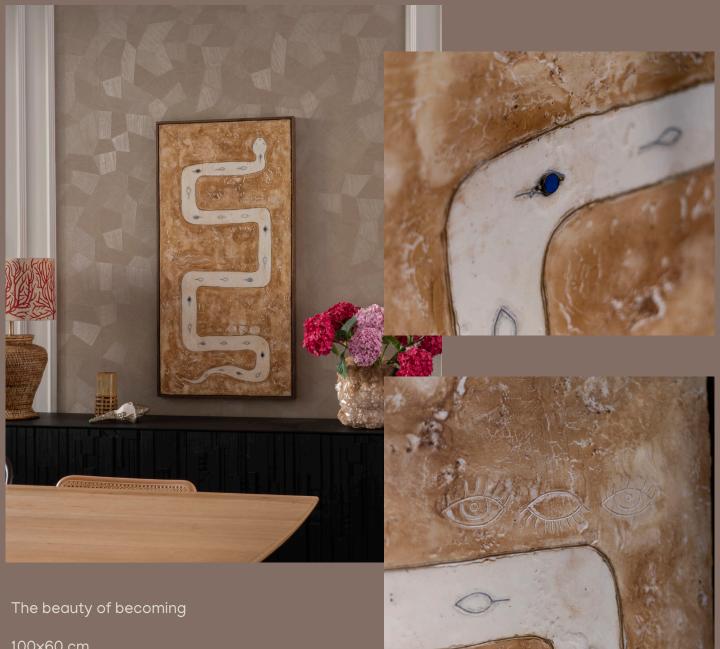

A woman's shoulders 2 - 100×20cm - encaustic & oil on wood - ovankol frame €1100,-

100x100 cm encaustic & oil on wood handmade ovankol frame €3450,-

On this work:
v sign = vulva / life giving
M sign = frog symbol / birth
bird sign = wisdom / trancendence
eye sign = clairevoyant
mother goddess = regenerative
medicine wheel
baubo goddess
circle of life
holy marriage