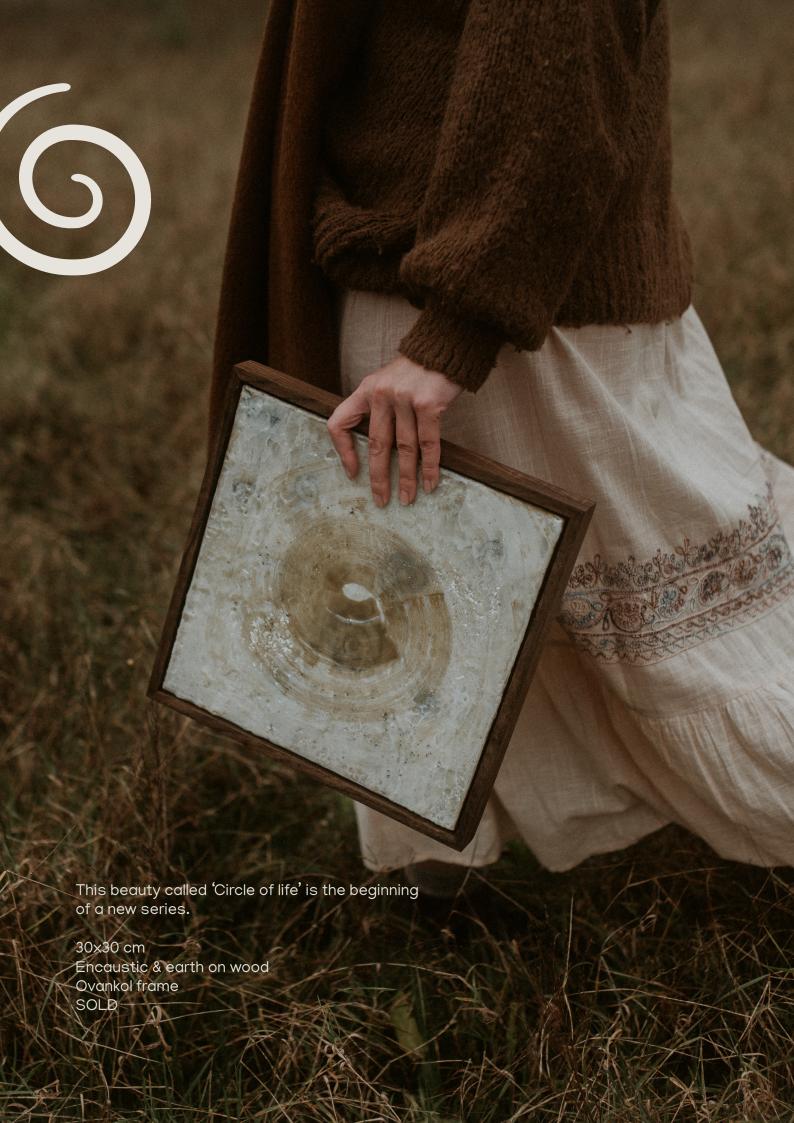

A woman's shoulders 2 - 100×20cm - encaustic & oil on wood - ovankol frame €1100,-

100x100 cm encaustic & oil on wood handmade ovankol frame €3450,-

On this work:
v sign = vulva / life giving
M sign = frog symbol / birth
bird sign = wisdom / trancendence
eye sign = clairevoyant
mother goddess = regenerative
medicine wheel
baubo goddess
circle of life
holy marriage

100x100 cm encaustic & oil on wood handmade ovankol frame