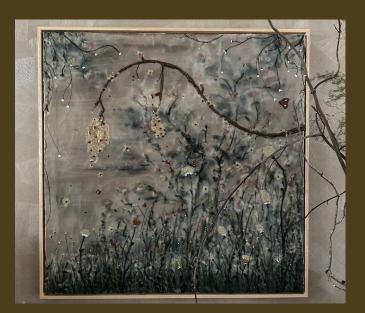

A woman's shoulders 2 - 100×20cm - encaustic & oil on wood - ovankol frame €1100,-

100x100 cm encaustic & oil on wood handmade ovankol frame €3450,-

On this work:
v sign = vulva / life giving
M sign = frog symbol / birth
bird sign = wisdom / trancendence
eye sign = clairevoyant
mother goddess = regenerative
medicine wheel
baubo goddess
circle of life
holy marriage

100x100 cm encaustic & oil on wood handmade ovankol frame