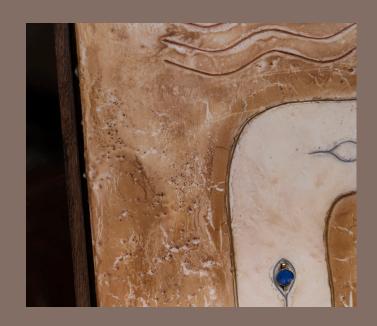

A woman's shoulders 2 - 100×20cm - encaustic & oil on wood - ovankol frame €1100,-

100x100 cm encaustic & oil on wood handmade ovankol frame €3450,-

On this work:
v sign = vulva / life giving
M sign = frog symbol / birth
bird sign = wisdom / trancendence
eye sign = clairevoyant
mother goddess = regenerative
medicine wheel
baubo goddess
circle of life
holy marriage