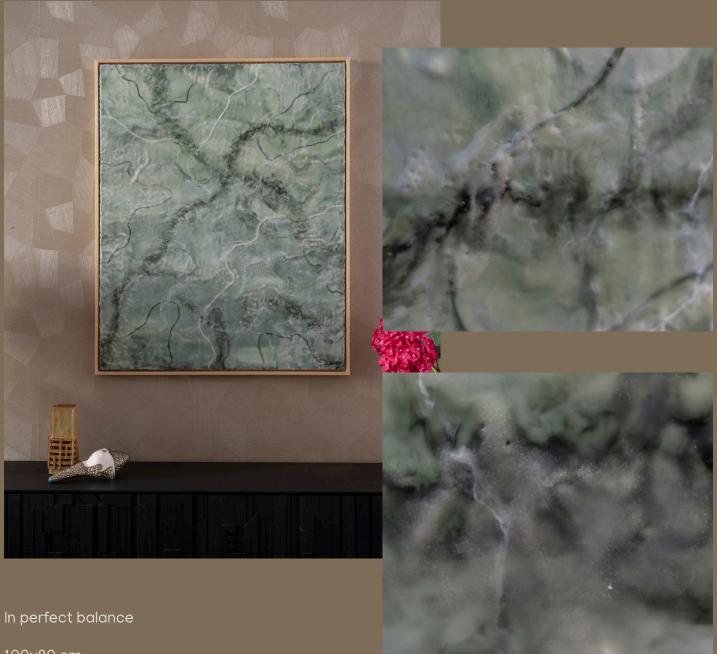

## In perfect balance

This series delves into the interplay of the masculine and feminine within each of us. What if we could reconcile with both? What if we were allowed to rediscover one another—and ourselves—in wholeness? When giving and receiving, doing and resting, encouraging and nurturing are equally valued, we can find peace in that balance.

100×80 cm encaustic on wood Standard light frame €2950,-