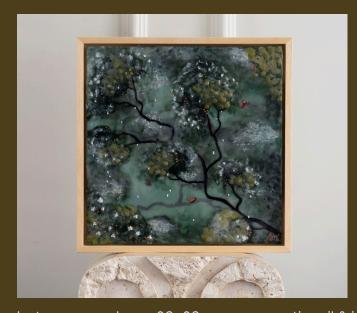

Let us remember - 40x40cm - encaustic, oil & ink on wood - ovankol frame SOLD

Let us remember - 100x60cm - encaustic & oil on wood - ovankol frame SOLD

Let us remember - 90x90cm - encaustic on wood - standard light frama €3150,- (on show at restaurant Nevel in Den Bosch)