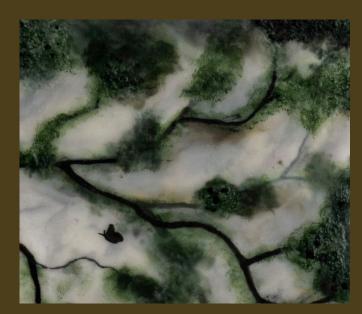

I will donate 10% of the profits from this series to the Bee Foundation (a foundation in the Netherlands dedicated to saving bees).

Let us remember - 30x30cm - encaustic, oil & ink on wood - standard light frame SOLD

Let us remember - 30x30cm - encaustic, oil & ink on wood - standard light frame SOLD

Let us remember - 30x30cm - encaustic, oil & ink on wood - standard light frame SOLD

Let us remember - 40x40cm - encaustic, oil & ink on wood - ovankol frame SOLD