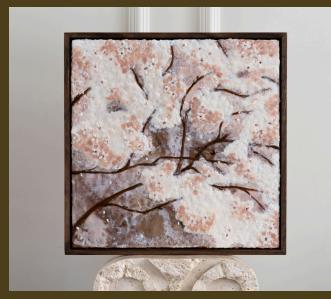

A woman's shoulders 2 - 100×20cm - encaustic & oil on wood - ovankol frame €1100,-

100x100 cm encaustic & oil on wood handmade ovankol frame €3450,-

On this work:
v sign = vulva / life giving
M sign = frog symbol / birth
bird sign = wisdom / trancendence
eye sign = clairevoyant
mother goddess = regenerative
medicine wheel
baubo goddess
circle of life
holy marriage