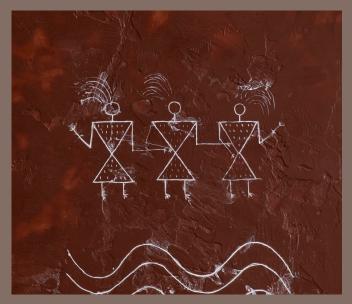

Let us remember - 40x40cm - encaustic, oil & ink on wood - ovankol frame SOLD

Let us remember - 100x60cm - encaustic & oil on wood - ovankol frame SOLD

Let us remember - 90x90cm - encaustic on wood - standard light frama €3150,- (on show at restaurant Nevel in Den Bosch)