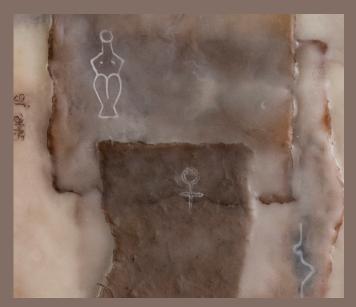

#### PRIVATE COLLECTION

On this work: womb space / sacred marriage sign M sign = frog symbol / life giving X sign = medicine wheel

100x60 cm encaustic, oil & lapis lazuli on wood handmade ovankol frame €2750,-

On this work:

Snake symbol = transformation, rebirth and renewal

Lapis lazuli = wisdom and self-insight