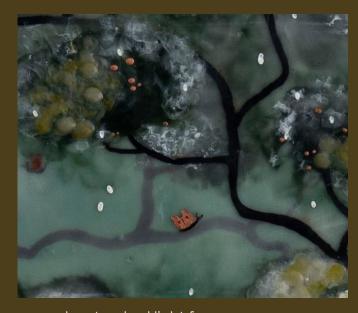

Let us remember - 40x40cm - encaustic, oil & ink on wood - ovankol frame SOLD

Let us remember - 100x60cm - encaustic & oil on wood - ovankol frame SOLD

Let us remember - 90x90cm - encaustic on wood - standard light frama €3150,- (on show at restaurant Nevel in Den Bosch)