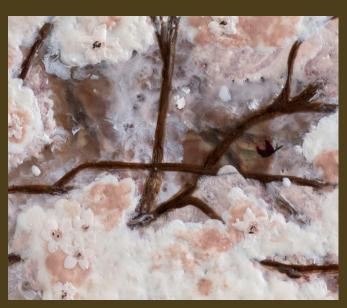

A woman's shoulders 2 - 100×20cm - encaustic & oil on wood - ovankol frame €1100,-

100x100 cm encaustic & oil on wood handmade ovankol frame €3450,-

On this work:
v sign = vulva / life giving
M sign = frog symbol / birth
bird sign = wisdom / trancendence
eye sign = clairevoyant
mother goddess = regenerative
medicine wheel
baubo goddess
circle of life
holy marriage