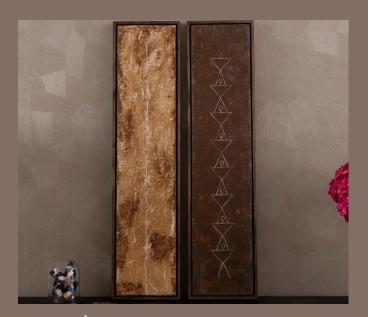

ies is an ode to the ancient European goddess culture and to the wisdom of all the women who came before us. Inspired by rock art, ancient clay models and pottery, each sign and symbol holds its own story. There is A LOT of symbolism in every piece I make. Please let me know if you want to know more about one (or five!) of them.

If you see something that makes your heart skip a beat, feel free to ask for more detailed photo's and video's. Im happy to help.





Women who paved the way - 30x30cm - encaustic & oil on wood - ovankol wood frame SOLD





Baubo goddess - 30x30cm - encaustic & oil on wood - ovankol wood frame SOLD





Ancestral knowledge - 30x30cm - encaustic & oil on wood - ovankol wood frame SOLD





Women dancing - 40×40cm - encaustic & oil on wood - ovankol frame €750,-





A woman's shoulders 1 - 100x20cm - encaustic & oil on wood - ovankol frame €1100,-





She is - 18x28cm - encaustic & oil on wood -standard light frame SOLD





Dream space - 40x40cm - encaustic, oil and vintage pendant on wood -ovankol frame €750,-





She who carries the world – 40x40cm – encaustic & oil on wood –ovankol frame  $\ensuremath{\epsilon}750$ ,–





Ancestral support - 100x80cm - encaustic & oil on wood -ovankol frame €2950,-





Pacha mama - 70x50cm - encaustic & mixed media on linen - standard light frame was €1350 NOW €800,-





A woman's shoulders 2 - 100×20cm - encaustic & oil on wood - ovankol frame €1100,-



100x100 cm encaustic & oil on wood handmade ovankol frame €3450,-

On this work:
v sign = vulva / life giving
M sign = frog symbol / birth
bird sign = w