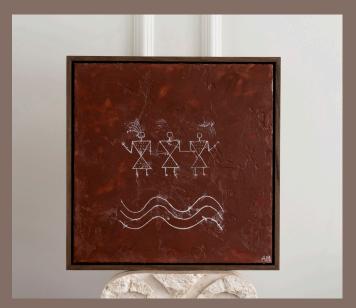

Let us remember - 40x40cm - encaustic, oil & ink on wood - ovankol frame SOLD

Let us remember - 100x60cm - encaustic & oil on wood - ovankol frame SOLD

Let us remember - 90x90cm - encaustic on wood - standard light frama €3150,- (on show at restaurant Nevel in Den Bosch)